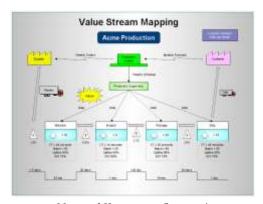

## **Best Control Visual**

Value Stream Maps give a Visual of **Information**, **Process and Time** flow for your Revenue Generating Systems.

Value Stream Maps show Lead Time, Process Time and Percent Correct & Accurate for each Process Step and **Complete System for Operational Clarity** 

Value Stream Maps (VSM) allow planning for Lean CI System Optimization.

Value Stream Maps give a Visual for area Kaizen Sprint CI focus.

Value Stream Maps: A Visual CI Control Tool for Operations, Service, Medical and Manufacturing: Leaders and Directors.